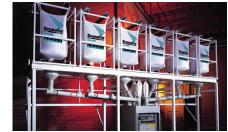

## Oxerra's Granufin® pigments exhibit excellent flowability, allowing for their use in virtually any automatic dosing system available in the market.

These products are easy to disperse, achieving outstanding levels of color development. They are characterized by a well-specified particle size and are practically dust-free for use in sensitive working environments. Granufin® pigments can be utilized to avoid harmful dust clouds during processing.

OXERRA is the only granular pigment manufacturer with the capability to spray-dry globally across every major market. Our spray-dried granular pigments are available in primary and blended color shades that meet precise quality standards.