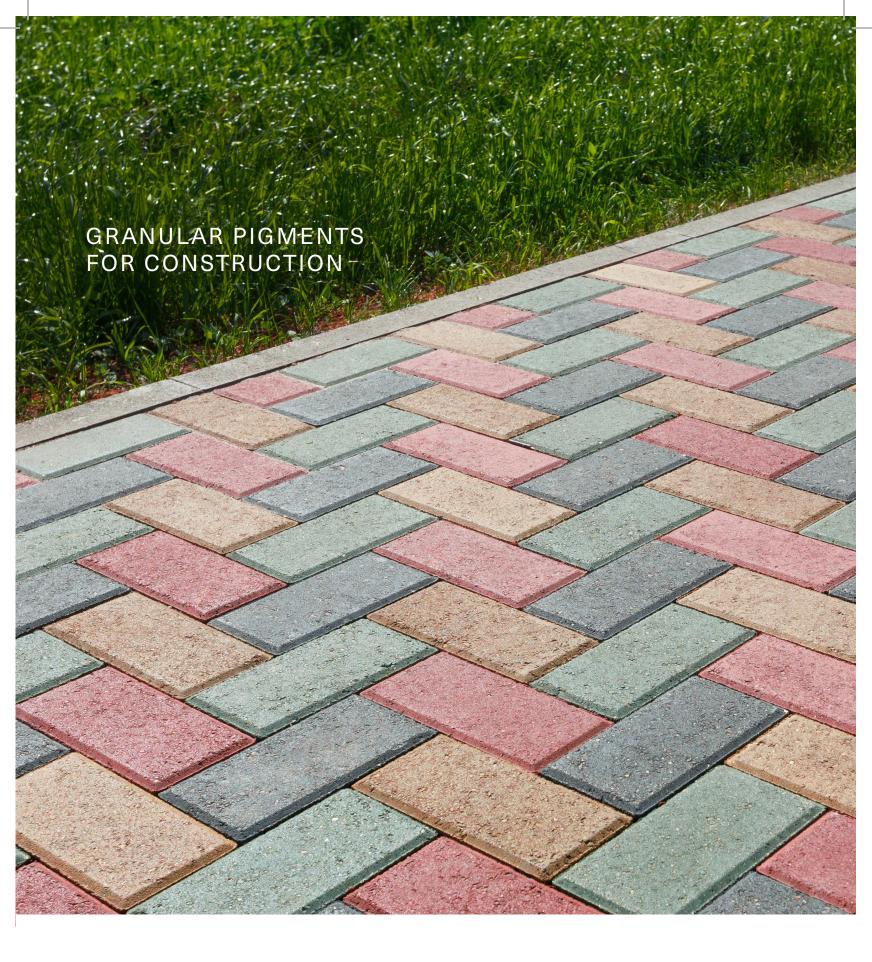

## **Colors in Gray Cement Colors in White Cement** F2200GS Yucatan F2200GS Yucatan F3400GS Ruby F3400GS Ruby F6800GS Panama F6800GS Panama F8860GS Moor F8860GS Moor F6150GS Marigold F6150GS Marigold F5700GS Maize F5700GS Maize F5300GS Sunburst F5300GS Sunburst F9330GS Onyx F9330GS Onyx F9345GS Pearl F9345GS Pearl F9635GS Inkwell - Carbon Black / Iron Oxide Granules F9635GS Inkwell - Carbon Black / Iron Oxide Granules F9675GS Obsidian - Carbon Black / Iron Oxide Granules F9675GS Obsidian - Carbon Black / Iron Oxide Granules F31GS Snow F31GS Snow F17GS Mint F17GS Mint